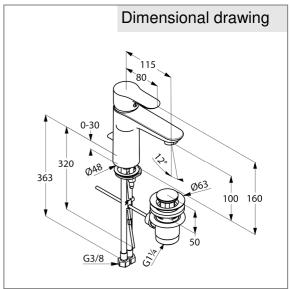

## Product description

single lever basin mixer DN 15 single hole mounted solid lever ceramic cartridge with hot water safety device PCA aerator M 24 x 1 flow rate 6 l/min at 3 bar flexible high pressure supply tubes G 3/8 inch rapid installation set pop up waste 1 1/4 inch

M 24 x 1, flow rate 6 l/min at 3 bar, flexible high pressure supply tubes 3/8 inch with DVGW / W270 approval, rapid installation set dimensions: height: 160 mm, nozzle height: 100 mm, projection: 115 mm, lever projection: 80 mm