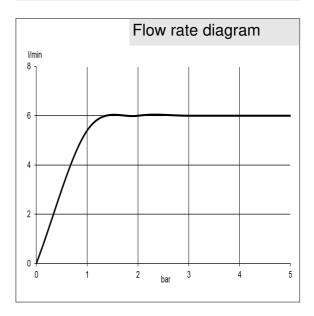

## Product description

single lever basin mixer DN 15 single hole mounted solid lever ceramic cartridge with hot water safety device PCA aerator M 24 x 1 flow rate 6 l/min at 3 bar flexible high pressure supply tubes G 3/8 inch rapid installation set pop up waste 1 1/4 inch

M 24 x 1, flow rate 6 l/min at 3 bar, flexible high pressure supply tubes 3/8 inch with DVGW / W270 approval, rapid installation set dimensions: height: 160 mm, nozzle height: 100 mm, projection: 115 mm, lever projection: 80 mm