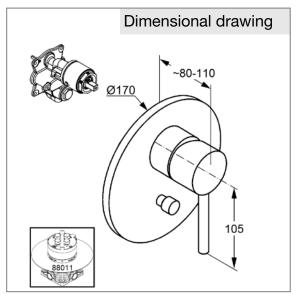

concealed bath/shower mixer valve, manufacturer KLUDI GmbH & Co KG type KLUDI BOZZ concealed bath/shower mixer with trim set item no. 386500576, trim set with functional unit for pre-installation set KLUDI FLEXX.BOXX DN 20 item no. 88011, solid lever, chrome plated brass, cover plate chrome plated plastic, cover plate Ø 170 mm, lever projection 105 mm, automatic diverter: shower to bath tub, ceramic cartridge with hot water safety device, without extension set 7300600-00, without pre-installation set KLUDI FLEXX.BOXX item no. 88011, Optimal function only in combination with KLUDI products,