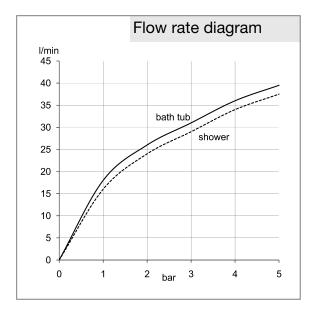

## Product description

concealed bath/shower mixer
trim set with functional unit
solid lever
wall mounting
automatic diverter: shower to bath tub
ceramic cartridge with hot water safety device
flow class DC
without pre-installation set
KLUDI FLEXX.BOXX 88011