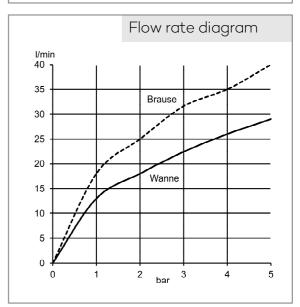

concealed bath-shower mixer
single lever mixer
trim set without pre-installation set
pre installation set KLUDI FLEXX.BOXX Art. Nr. 88011
trim set with functional unit
wall mounted
automatic diverter: shower/ bath
solid lever, metal
protected against back flow
ceramic cartridge with hotwater safety device
flow rate at 3 bar 21 l/ min.