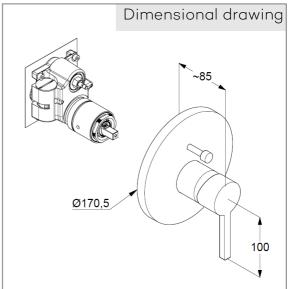

concealed bath-shower mixer
single lever mixer
trim set without pre-installation set
pre installation set KLUDI FLEXX.BOXX Art. Nr. 88011
trim set with functional unit
wall mounted
automatic diverter: shower/ bath
solid lever, metal
protected against back flow
ceramic cartridge with hotwater safety device
flow rate at 3 bar 21 l/ min.