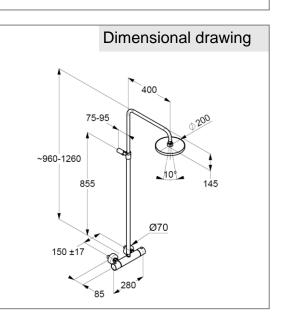

dimensions: height: 960-1260 mm, projection: 400 mm, head shower: Ø 200 mm, width thermostatic mixer: 280 mm

for pressure type water heater, for continuous line heater