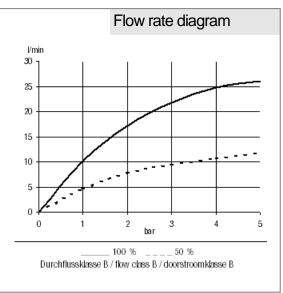

## Advertisement

thermostatic shower mixer, manufacturer KLUDI GmbH & Co. KG KLUDI item no. 6608105-00

type: Thermostatic Mono Shower System, DN 15 / PN 10, chrome plated brass/plastic, ceramic headpart 180°, solid handle chrome plated plastic, temperature control handle with hot water safety device 38 °C, 50% water consumption regulation, with dirt-catcher sieve and backflow preventer, flow rate 22 l/min at 3 bar, protected against back flow DIN EN 1717, concealed S unions 1/2 x 3/4 inch, with KLUDI A-QA swivel head shower with cleaning system, chrome plated plastic/metal, connection 1/2 inch, with horizontally and vertically adjustable rigid shower riser, chrome plated, with wall socket, with fixing kit